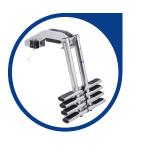

## 316 Stainless Mailbox Ladder with Handle US PATENT NO. 11,673,629 B1

#### B00355MHD-316

- 316 Stainless Steel.
- Patented link design allows ladder to be easily deployed from deck surface or outside the boat.
- All-in-one mailbox ladder with built-in latch.
- Handles are integrated into the design so they stay hidden while underway, yet deploy easily and seamlessly with the ladder.
- Flush face plate.