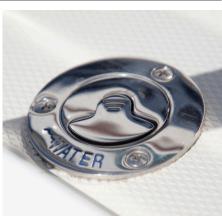

Door or Companionway Door can be fully customized to your specifications. Various configurations are possible for components that hinge and flip open, as well as sliding panels.



# FEATURED PRODUCTS



## 316 Stainless Mailbox Ladder with Handle US PATENT NO. 11,673,629 B1

#### B00355MHD-316

- 316 Stainless Steel.
- Patented link design allows ladder to be easily deployed from deck surface or outside the boat.
- All-in-one mailbox ladder with built-in latch.
- Handles are integrated into the design so they stay hidden while underway, yet deploy easily and seamlessly with the ladder.
- Flush face plate.





### Featured **Products**



#### Newest Ladders



Catalog Pg. 24



Catalog Pg. 91



Grab Rails



Catalog Pg. 57





Catalog Pg. 29

Catalog Pg. 24

#### Flip-Tab Deck Fills







Catalog Pg. 56

Catalog Pg. 56