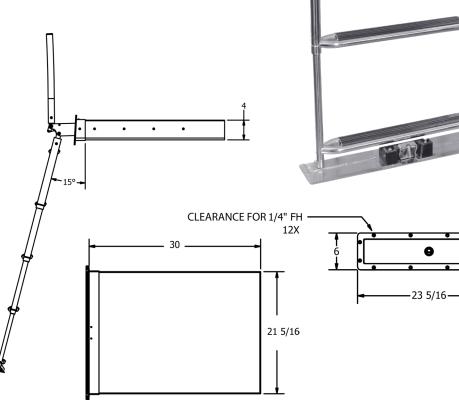

## 316 Stainless Mailbox Ladder with Handle US PATENT NO. 11,673,629 B1

#### B00355MHD-316

- 316 Stainless Steel.
- Patented link design allows ladder to be easily deployed from deck surface or outside the boat.
- All-in-one mailbox ladder with built-in latch.
- Handles are integrated into the design so they stay hidden while underway, yet deploy easily and seamlessly with the ladder.
- Flush face plate.