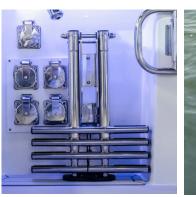

## 316 Stainless Mailbox Ladder with Handle US PATENT NO. 11,673,629 B1

#### B00355MHD-316

- 316 Stainless Steel.
- Patented link design allows ladder to be easily deployed from deck surface or outside the boat.
- All-in-one mailbox ladder with built-in latch.
- Handles are integrated into the design so they stay hidden while underway, yet deploy easily and seamlessly with the ladder.
- Flush face plate.