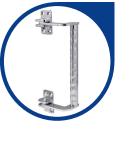

## 316 Stainless Mailbox Ladder with Handle US PATENT NO. 11,673,629 B1

#### B00355MHD-316

- 316 Stainless Steel.
- Patented link design allows ladder to be easily deployed from deck surface or outside the boat.
- All-in-one mailbox ladder with built-in latch.
- Handles are integrated into the design so they stay hidden while underway, yet deploy easily and seamlessly with the ladder.
- Flush face plate.