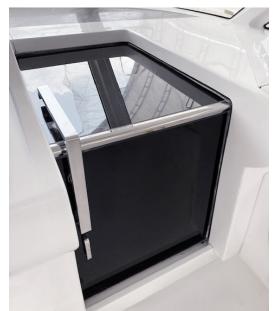

Made of 316 marine grade stainless steel and mirror polished, each Salon Door or Companionway Door can be fully customized to your specifications. Various configurations are possible for components that hinge and flip open, as well as sliding panels.