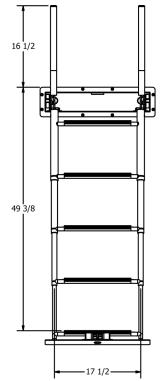

## 316 Stainless Mailbox Ladder with Handle US PATENT NO. 11,673,629 B1

#### B00355MHD-316

- 316 Stainless Steel.
- Patented link design allows ladder to be easily deployed from deck surface or outside the boat.
- All-in-one mailbox ladder with built-in latch.
- Handles are integrated into the design so they stay hidden while underway, yet deploy easily and seamlessly with the ladder.
- Flush face plate.