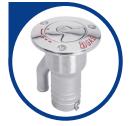

y customized to your specifications. Various configurations are possible for components that hinge and flip open, as well as sliding panels.



# FEATURED PRODUCTS



## 316 Stainless Mailbox Ladder with Handle US PATENT NO. 11,673,629 B1

#### B00355MHD-316

- 316 Stainless Steel.
- Patented link design allows ladder to be easily deployed from deck surface or outside the boat.
- All-in-one mailbox ladder with built-in latch.
- Handles are integrated into the design so they stay hidden while underway, yet deploy easily and seamlessly with the ladder.
- Flush face plate.





### Featured **Products**



#### Newest Ladders



Catalog Pg. 24



Catalog Pg. 91



Grab Rails



Catalog Pg. 57





Catalog Pg. 29

Catalog Pg. 24

#### Flip-Tab Deck Fills







Catalog Pg. 56

Catalog Pg. 56