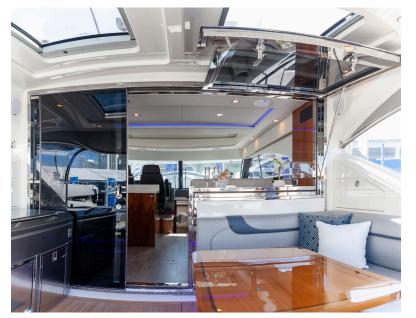

Made of 316 marine grade stainless steel and mirror polished, each Salon Door or Companionway Door can be fully customized to your specifications. Various configurations are possible for components that hinge and flip open, as well as sliding panels.